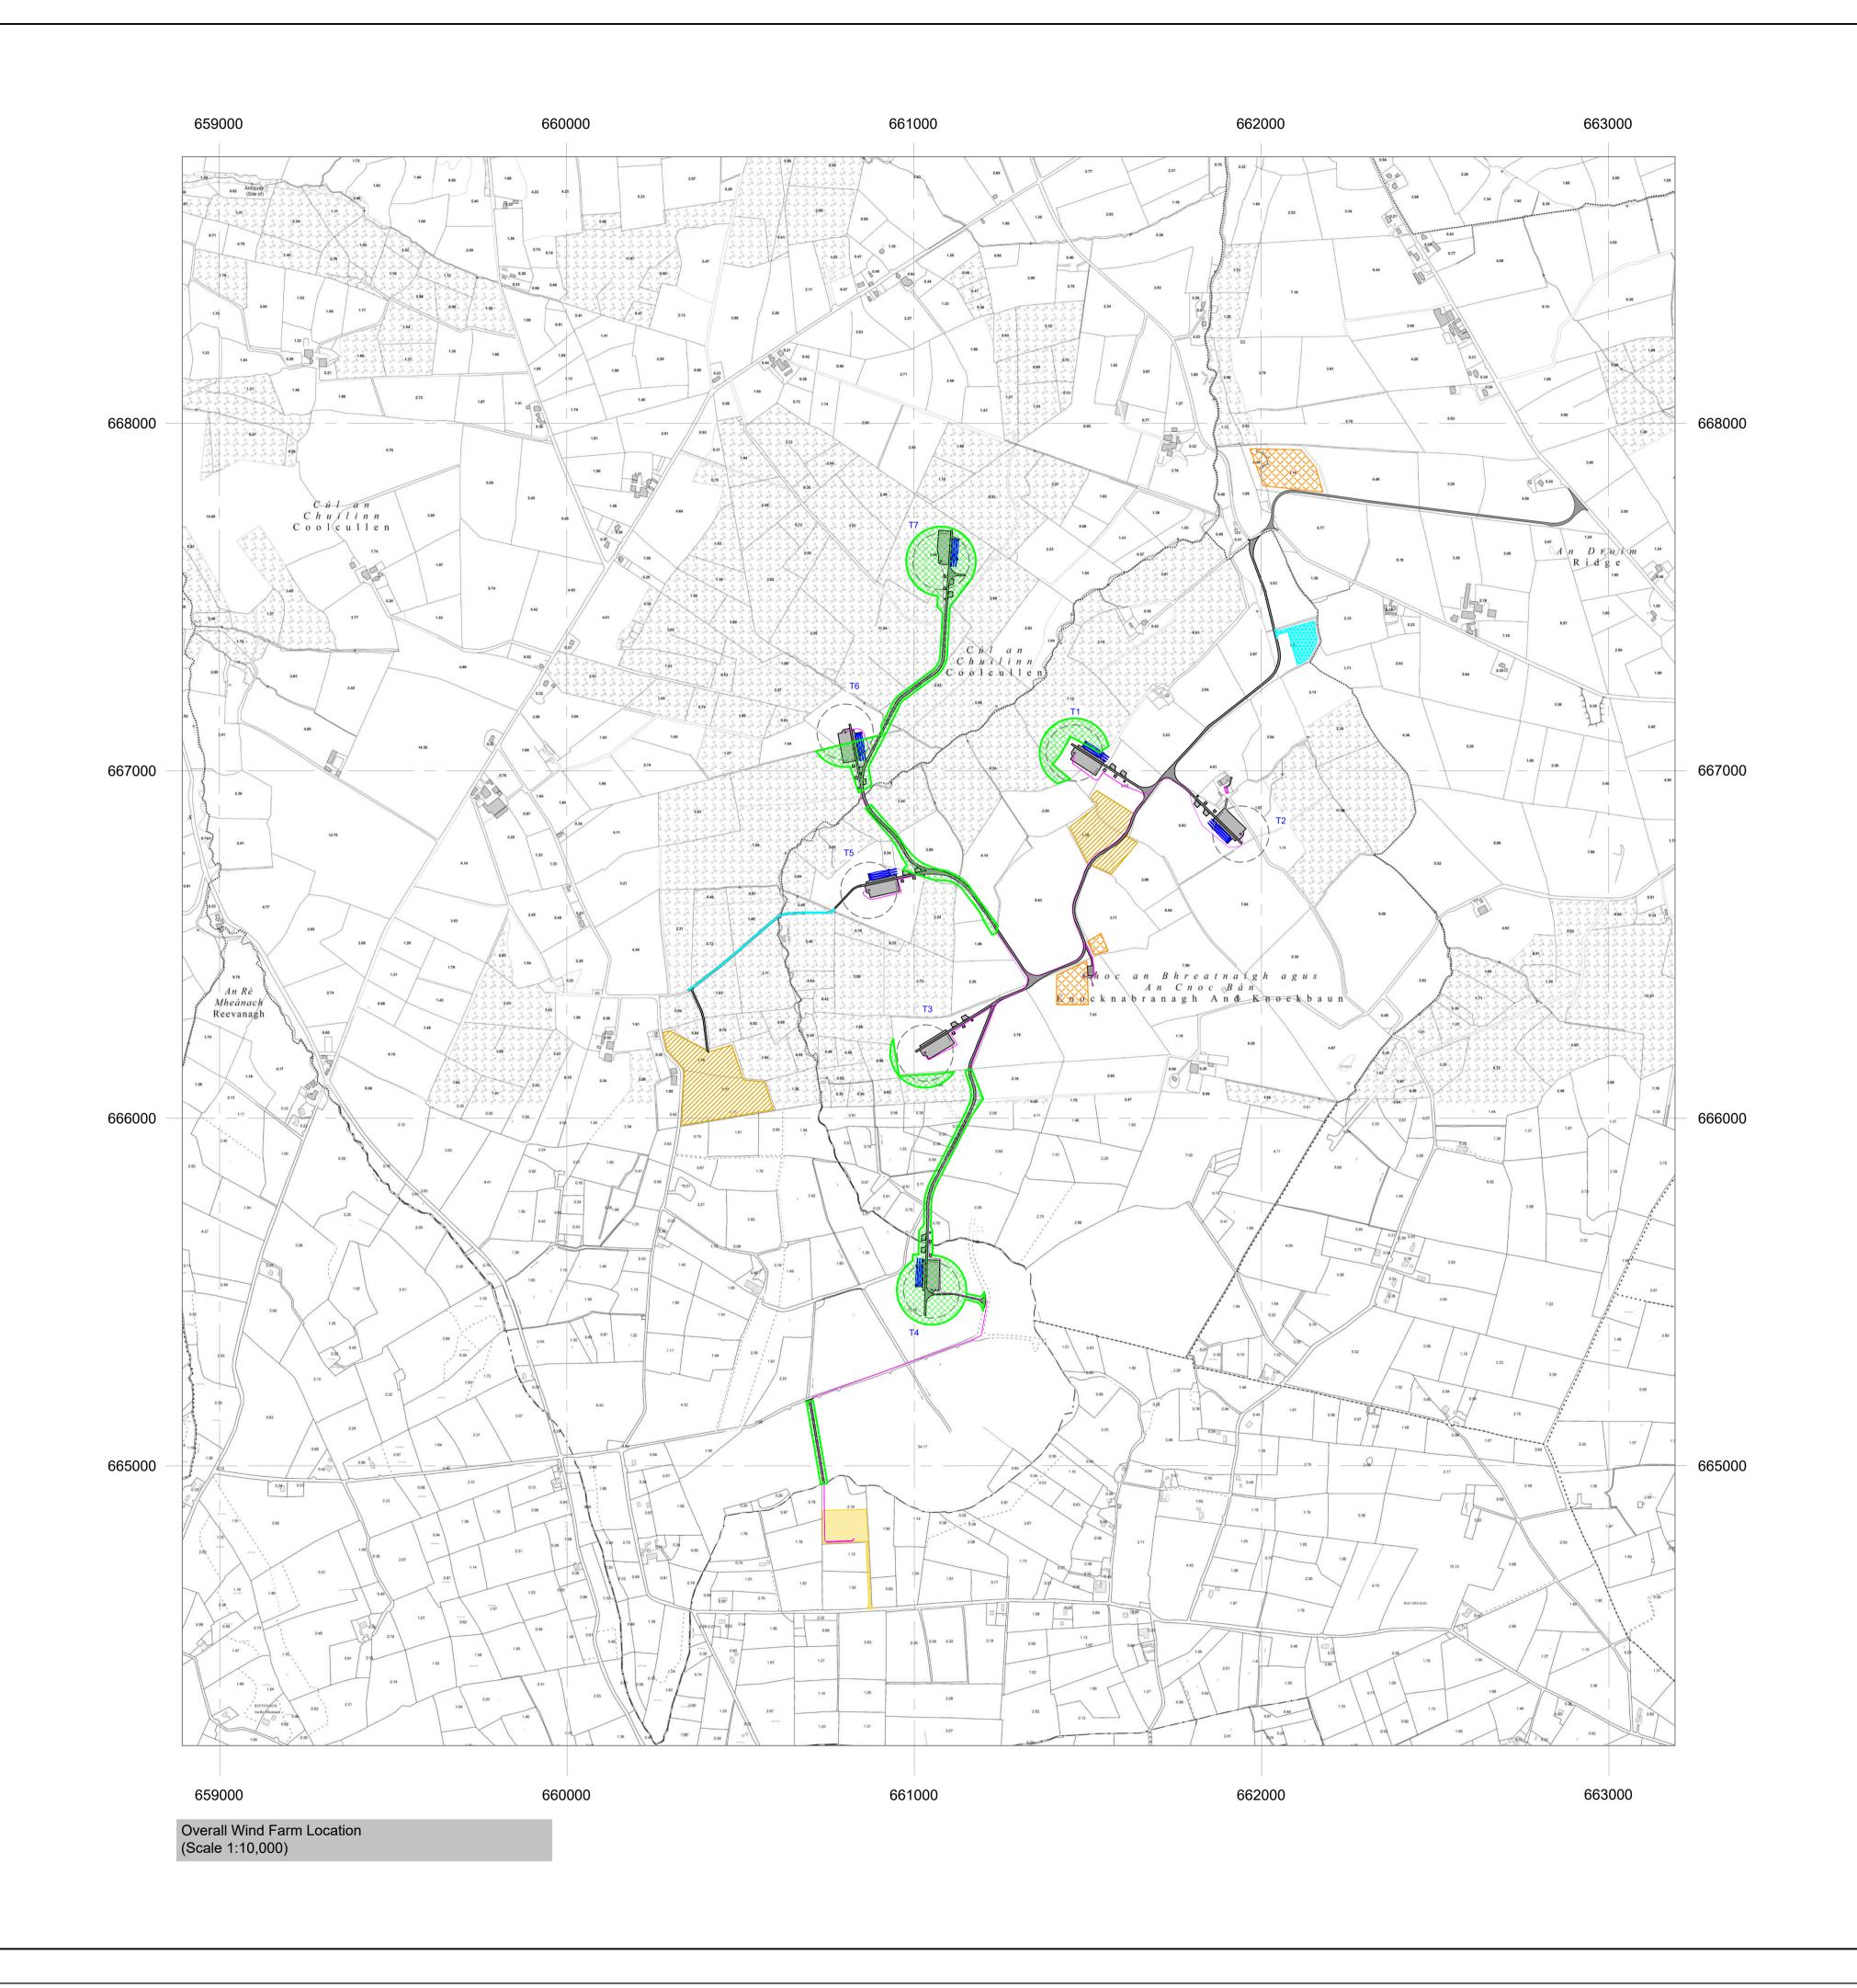

## Annex 3.8: Felling Plan

## White Hill Wind Limited

Galetech Energy Services Clondargan, Stradone, Co. Cavan Ireland Telephone +353 49 555 5050 www.galetechenergy.com

|                                                                | Legend:         Wind Farm Access Tracks & Crane Hardstanding Areas         Indicative Wind Farm Cable Routes         Temporary Construction Compound         Spoil Deposition Areas         Borrow Pit & Spoil Deposition Areas         Indicative Forestry Felling Areas |
|----------------------------------------------------------------|---------------------------------------------------------------------------------------------------------------------------------------------------------------------------------------------------------------------------------------------------------------------------|
|                                                                | <ul> <li>Notes:</li> <li>All dimensions in meters unless otherwise stated</li> <li>Turbines may be micro-sited by up to a maximum of 20 meters</li> <li>Micro-siting of ancillary infrastructure to be permitted within the planning application boundary</li> </ul>      |
|                                                                |                                                                                                                                                                                                                                                                           |
|                                                                | Image: Description:     Prepared by:                                                                                                                                                                                                                                      |
|                                                                | Client:                                                                                                                                                                                                                                                                   |
| OS Map Ref. Nos. 4470, 4528, 4529, 4588, 4589, 4353-A & 4353-C | Job Title:<br>White Hill Wind Farm<br>Drawing Title:                                                                                                                                                                                                                      |
| OSI © Licence: EN 0062822: OS Map Ref. Nos. 4                  | Felling PlanDrawing No.:Revision No.:WTH_PAS_EIAR_0170Scale:Date:(A1) 1:10,00030/09/2022Drawn By:Checked By:C.M.PJ.BScale:S.C.                                                                                                                                            |